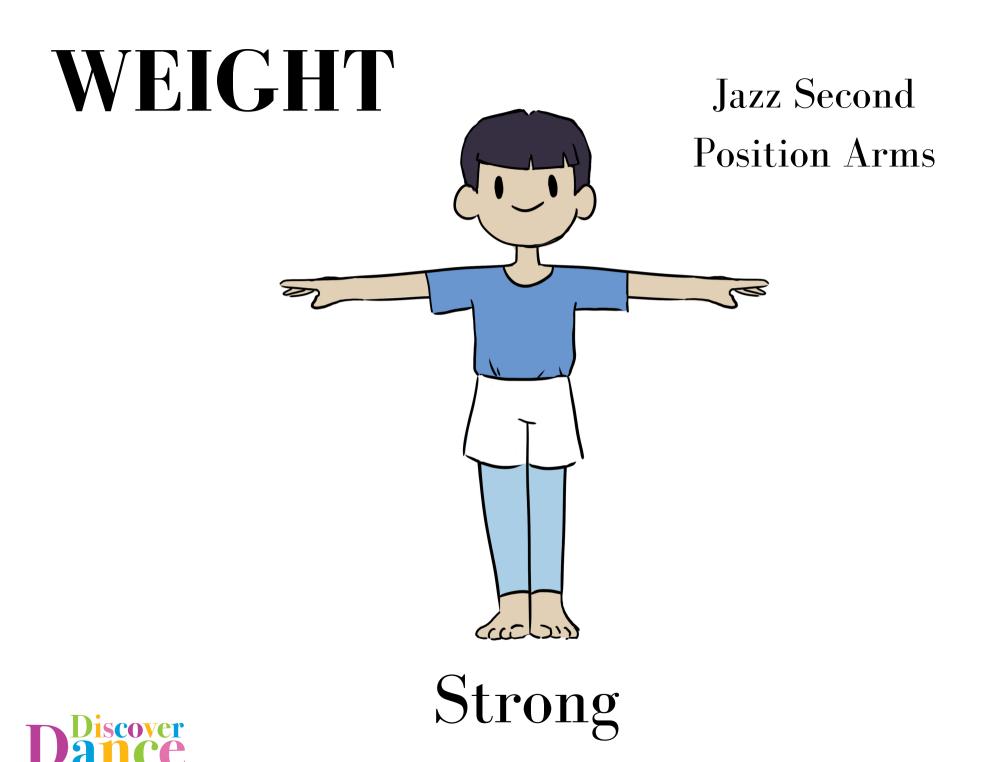

## Concept Visuals With Codified Skills





# PLACE Arabesque





#### **PLACE**



Stamp Clap Walks

All Around





#### SIZE





#### SIZE

#### First Position





#### LEVEL



High



Sauté First Position Butterfly





#### DIRECTIONS

Frog Jump







#### DIRECTIONS

Heel Dig







Left Side Right Side



Sideways

#### DIRECTIONS

Ball Change



Backwards



Forwards



#### **PATHWAYS**

Ski Jumpers



Zig Zag



#### PATHWAYS

Roll Like a Ball



### Straight



#### PATHWAYS

Bear Walk



Curvy



### **SPEED**

#### Crab Walk



Slow



#### **SPEED**





Fast







#### ENERGY

#### Hinge



Smooth





#### WEIGHT

#### Grand Jeté



Light



#### **BODY PARTS**

Head

Shoulders

**Elbows** 

Stomach

Hips

Legs



Fingers

Hands

Arms

Knees

Feet

Toes



## BODY SHAPES

Standing Tuck



Curved



### BODY

## SHAPES

#### Fourth Position



Twisted



## **BODY** Jazz Second Position **SHAPES**





## BODY SHAPES

Retiré



Angular



























Near



Far







Beside



Between