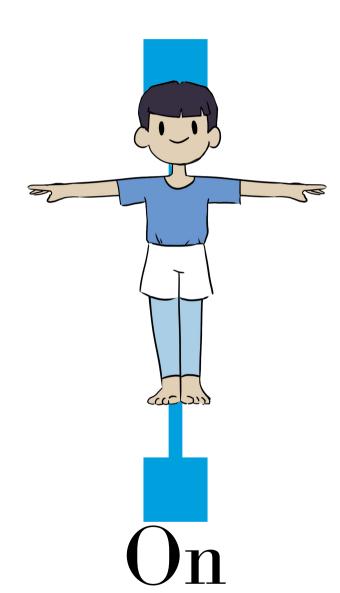

High



Sauté First Position Butterfly





#### DIRECTIONS

Frog Jump







#### DIRECTIONS

Heel Dig







Left Side Right Side



Sideways

#### DIRECTIONS

Ball Change



Backwards



Forwards



#### **PATHWAYS**

Ski Jumpers



Zig Zag



#### PATHWAYS

Roll Like a Ball



### Straight



#### PATHWAYS

Bear Walk



Curvy



### **SPEED**

#### Crab Walk



Slow



#### **SPEED**





Fast







#### ENERGY

#### Hinge



Smooth





#### WEIGHT

#### Grand Jeté



Light



#### **BODY PARTS**

Head

Shoulders

**Elbows** 

Stomach

Hips

Legs



Fingers

Hands

Arms

Knees

Feet

Toes



## BODY SHAPES

Standing Tuck



Curved



### BODY

## SHAPES

#### Fourth Position



Twisted



## **BODY** Jazz Second Position **SHAPES**





## BODY SHAPES

Retiré



Angular



























Near



Far







Beside



Between