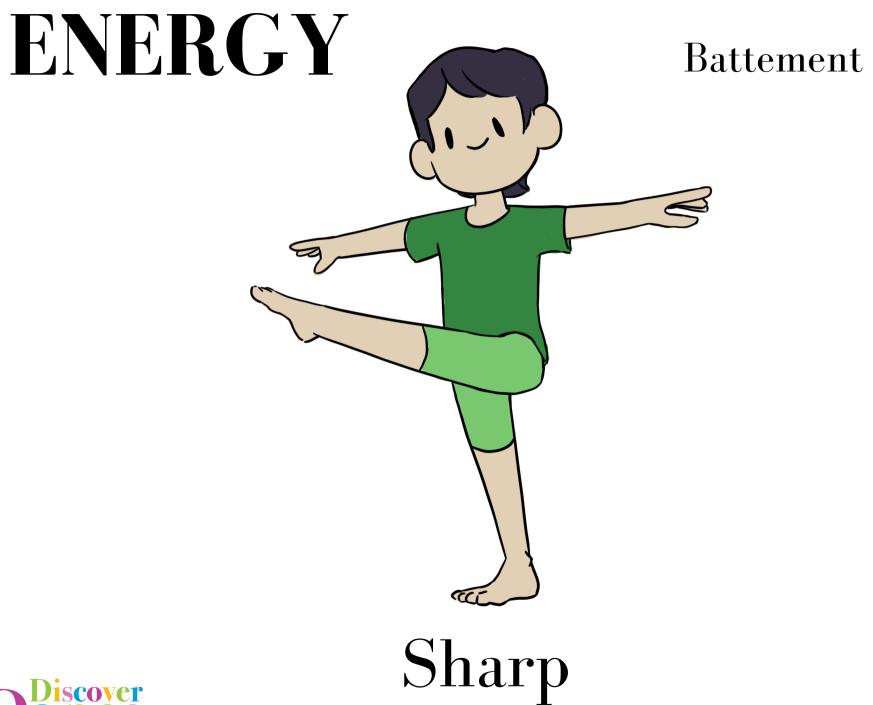

## Concept Visuals With Codified Skills





# PLACE Arabesque





#### **PLACE**



Stamp Clap Walks

All Around





#### SIZE





#### SIZE

#### First Position





#### LEVEL



High



Sauté First Position Butterfly





#### DIRECTIONS

Frog Jump







#### DIRECTIONS

Heel Dig







Left Side Right Side



Sideways

#### DIRECTIONS

Ball Change



Backwards



Forwards



#### **PATHWAYS**

Ski Jumpers



Zig Zag



#### PATHWAYS

Roll Like a Ball



### Straight



#### PATHWAYS

Bear Walk



Curvy



### **SPEED**

#### Crab Walk



Slow



#### **SPEED**





Fast







#### ENERGY

#### Hinge



Smooth





#### WEIGHT

#### Grand Jeté



Light



#### **BODY PARTS**

Head

Shoulders

**Elbows** 

Stomach

Hips

Legs



Fingers

Hands

Arms

Knees

Feet

Toes



## BODY SHAPES

Standing Tuck



Curved



### BODY

## SHAPES

#### Fourth Position



Twisted



## **BODY** Jazz Second Position **SHAPES**





## BODY SHAPES

Retiré



Angular



























Near



Far







Beside



Between