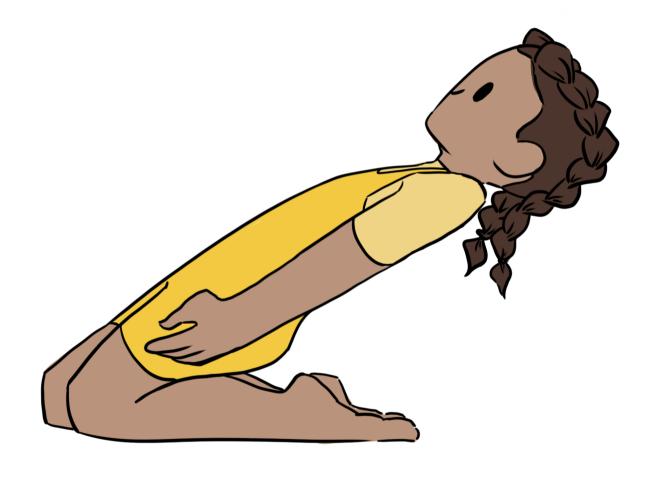

## Concept Visuals With Codified Skills





# PLACE Arabesque





#### **PLACE**



Stamp Clap Walks

All Around





#### SIZE





#### SIZE

#### First Position





#### LEVEL



High



Sauté First Position Butterfly





#### DIRECTIONS

Frog Jump







#### DIRECTIONS

Heel Dig







Left Side Right Side



Sideways

#### DIRECTIONS

Ball Change



Backwards



Forwards



#### **PATHWAYS**

Ski Jumpers



Zig Zag



#### PATHWAYS

Roll Like a Ball



### Straight



#### PATHWAYS

Bear Walk



Curvy



### **SPEED**

#### Crab Walk



Slow



#### **SPEED**





Fast







#### ENERGY

#### Hinge



Smooth





#### WEIGHT

#### Grand Jeté



Light



#### **BODY PARTS**

Head

Shoulders

**Elbows** 

Stomach

Hips

Legs



Fingers

Hands

Arms

Knees

Feet

Toes



## BODY SHAPES

Standing Tuck



Curved



### BODY

## SHAPES

#### Fourth Position



Twisted



## **BODY** Jazz Second Position **SHAPES**





## BODY SHAPES

Retiré



Angular



























Near



Far







Beside



Between