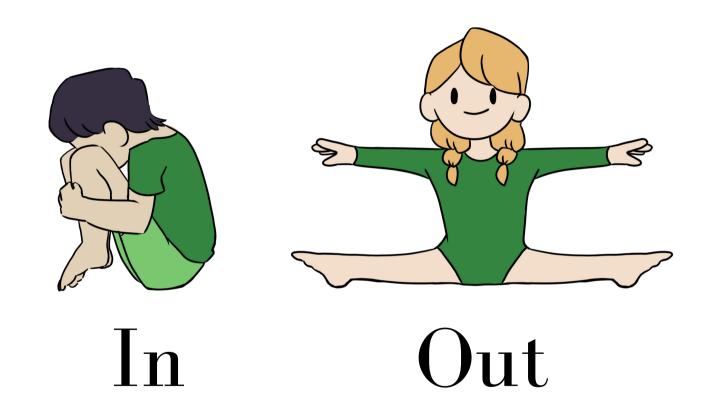

LEVEL



High



Sauté First Position Butterfly





#### DIRECTIONS

Frog Jump







#### DIRECTIONS

Heel Dig







Left Side Right Side



Sideways

#### DIRECTIONS

Ball Change



Backwards



Forwards



#### **PATHWAYS**

Ski Jumpers



Zig Zag



#### PATHWAYS

Roll Like a Ball



### Straight



#### PATHWAYS

Bear Walk



Curvy



### **SPEED**

#### Crab Walk



Slow



#### **SPEED**





Fast







#### ENERGY

#### Hinge



Smooth





#### WEIGHT

#### Grand Jeté



Light



#### **BODY PARTS**

Head

Shoulders

**Elbows** 

Stomach

Hips

Legs



Fingers

Hands

Arms

Knees

Feet

Toes



## BODY SHAPES

Standing Tuck



Curved



### BODY

## SHAPES

#### Fourth Position



Twisted



## **BODY** Jazz Second Position **SHAPES**





## BODY SHAPES

Retiré



Angular



























Near



Far







Beside



Between