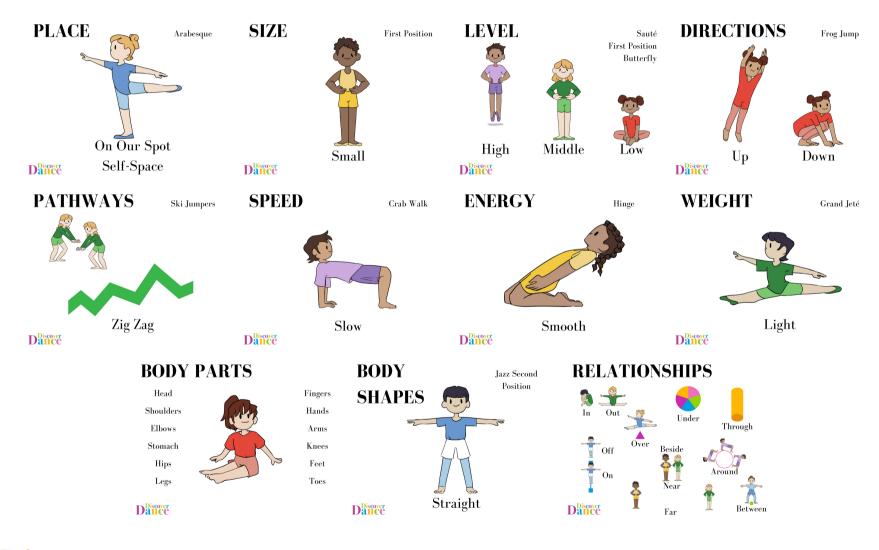

## Concept Visuals With Codified Skills

# PLACE Arabesque

#### **PLACE**

Stamp Clap Walks

All Around

#### SIZE

#### First Position

#### LEVEL

High

Sauté First Position Butterfly

#### DIRECTIONS

Frog Jump

#### DIRECTIONS

Heel Dig

Left Side Right Side

Sideways

#### DIRECTIONS

Ball Change

Backwards

Forwards

#### **PATHWAYS**

Ski Jumpers

Zig Zag

#### PATHWAYS

Roll Like a Ball

### Straight

#### PATHWAYS

Bear Walk

Curvy

### **SPEED**

#### Crab Walk

Slow

#### **SPEED**

Fast

#### ENERGY

#### Hinge

Smooth

#### WEIGHT

#### Grand Jeté

Light

#### **BODY PARTS**

Head

Shoulders

**Elbows** 

Stomach

Hips

Legs

Fingers

Hands

Arms

Knees

Feet

Toes

## BODY SHAPES

Standing Tuck

Curved

### BODY

## SHAPES

#### Fourth Position

Twisted

## **BODY** Jazz Second Position **SHAPES**

## BODY SHAPES

Retiré

Angular

Near

Far

Beside

Between